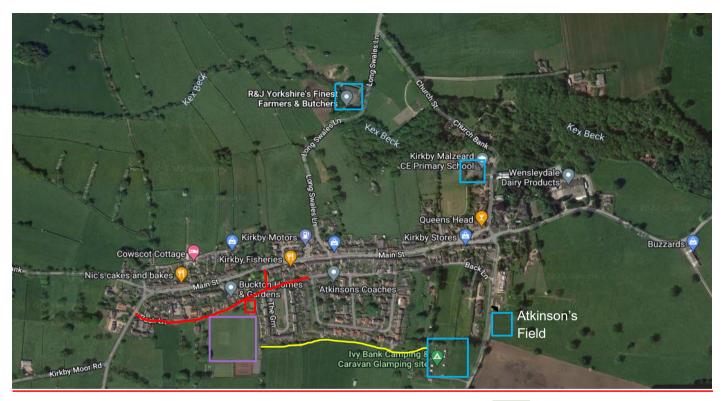

#### Our sincere thanks to:

- Every team helping to make this event happen:
   Burton Bullets; Hampsthwaite & Birstwith; Ripley Rockets; Scotton Scorchers; Tockwith Juniors; Green Hammerton;
- R & J Yorkshire's Finest Farmers & Butchers, Ivy Bank Campsite, Kirkby Malzeard
  CE Primary School, and the Atkinson family for helping us by providing space for
  parking;
- Each and every one of our volunteers this event could not happen without vou.
- ... and of course, to the players! Best of luck to each and every one of you!